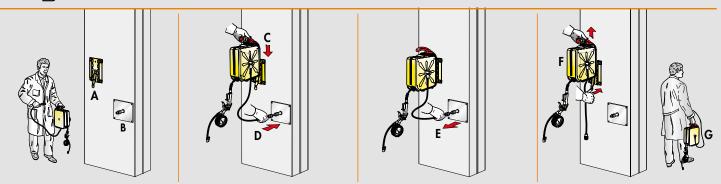

## Easy connection and disconnection of the reel

Quick Hooking and quick Release of the hose reel at every work point. Bayonet bracket easy wall-mounting (A), quick connection to compressed-air system (B), quick connection of hose-reel to wall bracket (C), quick connection of hose reel to compressed-air system (D). Release: quick release from compressed-air system (E), quick release of hose-reel from wall bracket (F), easy to carry handle reduced weight (G).