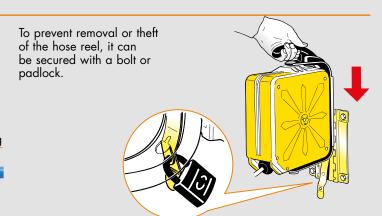

## Wall support with bayonet hooking

## P/N 260/01

Series 260 hose reels are equipped with a **wall bracket with bayonet hooking.** The placing of several brackets in the service points allows the hose reel to be easily moved to the various workstations.