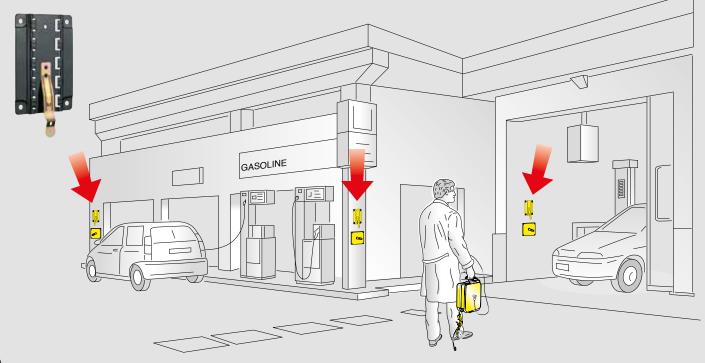

## P/N 260/01

Series 260 hose reels are equipped with a **wall bracket with bayonet hooking.** The placing of several brackets in the service points allows the hose reel to be easily moved to the various workstations.