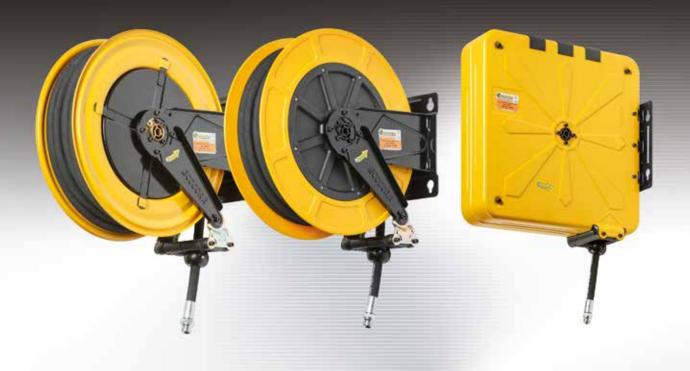

## **GREASE** hose reels

## Technology, efficiency and reliability

Ecodora's hose reels come with automatic smooth rewinding system thanks to the constant strength spring. They are available in the following versions: open, enclosed, fix or swiveling with the spool made in painted steel or in ABS material.