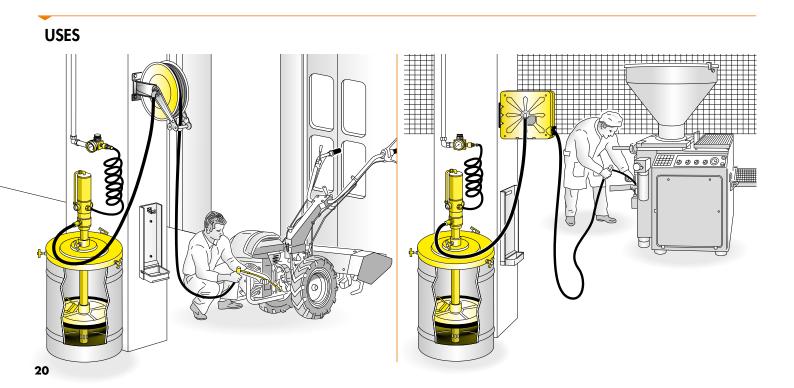

They allow to manage any kind of flexible hoses in a practical and safest way for transferring every type of fluids. When in use, hose reels allow to unwind quickly only the desired length of hose. After use, the unwound hose can be re-wound immediately by keeping an orderly workplace free of hindrances, thus improving functionality and safety, and safeguarding hoses against wear and breakage too.