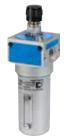

## P/N 0E37811 \*

Air lubricator equipped with: ► connections F/F 1/4"G. Its application guarantees better efficiency of the pump over time