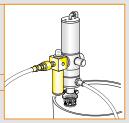

#### Pressure regulator equipped with:

► pressure gauge ► connections M/F 1/4"G. Applied on a pump or on the tank of a suction/drainer, for regulating the compressed air inlet pressure