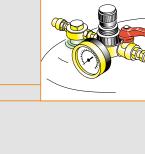

### P/N 0E37810 \*

Pressure regulator equipped with: ▶ pressure gauge ▶ condensate discharge filter ▶ connections F/F 1/4"G for application at the start of the compressed air line feeding the pump

#### P/N 0E37819 \*

Pressure regulator equipped with:

- ▶ pressure gauge ▶ condensate discharge filter
- ► connections F 3/8"G x F 3/8"G