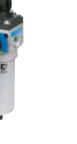

#### P/N 0E37820 \*

Air lubricator equipped with: ▶ connections F 3/8"G x F 3/8"G