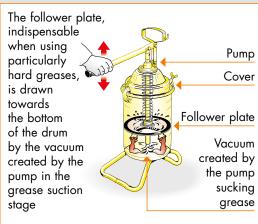

## 13 KG AIR-OPERATED GREASE PUMPS

#### P/N 0E68213-S

Air-operated grease pump R 50:1, wheel-mounted, equipped with:

▶tank 13 kg ▶grease follower plate ▶P/N 935/4 -1/4" - 4 m hose ▶P/N 0E62041 air pump R 50:1 ▶P/N 0E66892 nipple 1/4" x 3/8" - M/M ▶P/N 0E66888 grease gun with flexible terminal