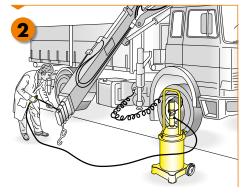

No.1 packing m<sup>3</sup> 0,100 8 kg 16,7

- Greasing of conveyor belt in manufacturing sector
- The pump is fed by compressed air made by the truck
- Greasing of machines tool in engineering industry