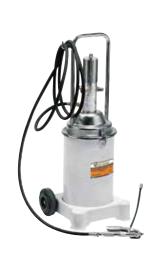

#### P/N 0E68213-S

Air-operated grease pump R 50:1, wheel-mounted, equipped with:

▶tank 13 kg ▶grease follower plate ▶P/N 935/4 -1/4" - 4 m hose ▶P/N 0E62041 air pump R 50:1 ▶P/N 0E66892 nipple 1/4" x 3/8" - M/M ▶P/N 0E66888 grease gun with flexible terminal

No.1 packing m<sup>3</sup> 0,100 8 kg 16,7

- Greasing of conveyor belt in manufacturing sector
- The pump is fed by compressed air made by the truck
- Greasing of machines tool in engineering industry