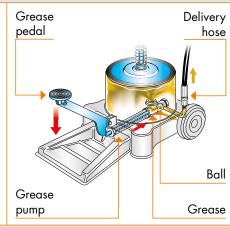

### P/N 0E68113

Wheel-mounted high-pressure 300 - 350 bar pedal-operated grease pump, equipped with: ▶tank 13 kg ▶grease follower plate ▶1/4" - 2,5 m hose ▶rigid terminal with 4-jaw grease head P/N 0E66739