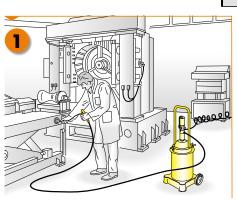

No.1 packing m<sup>3</sup> 0,100 8 kg 16,7

- Greasing of conveyor belt in manufacturing sector
- The pump is fed by compressed air made by the truck
- Greasing of machines tool in engineering industry