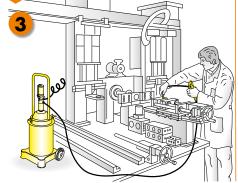

No.1 packing m<sup>3</sup> 0,100 8 kg 16,7

- Greasing of conveyor belt in manufacturing sector
- The pump is fed by compressed air made by the truck
- Greasing of machines tool in engineering industry