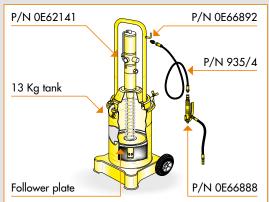

#### P/N 0E68213-S

Air-operated grease pump R 50:1, wheel-mounted, equipped with:

▶tank 13 kg ▶grease follower plate ▶P/N 935/4 -1/4" - 4 m hose ▶P/N 0E62041 air pump R 50:1 ▶P/N 0E66892 nipple 1/4" x 3/8" - M/M ▶P/N 0E66888 grease gun with flexible terminal

No.1 packing m<sup>3</sup> 0,100 8 kg 16,7

- Greasing of conveyor belt in manufacturing sector
- The pump is fed by compressed air made by the truck
- Greasing of machines tool in engineering industry