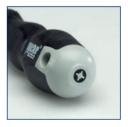

## **SCREWDRIVERS**

POLAR screwdrivers offer a great combination of power and comfort.

- Unique handle shape providing excellent grip and superior force.
- Bi-material gives you firm grip even in the greasiest shop environments.
- The tip types are marked on each handle to quickly find the right type for the job.
- The blade is made of chrome-molybdenum steel for the highest torque performance.
- The wide range includes also screwdrivers with go-through blades and insulated screwdrivers.

Torx®

Slotted

Phillips®

Pozidriv®

Tamper resist Torx® With Ballpoint

Hexagon