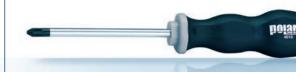

## **SCREWDRIVERS**

POLAR screwdrivers offer a great combination of power and comfort.

- Unique handle shape providing excellent grip and superior force.
- Bi-material gives you firm grip even in the greasiest shop environments.
- The tip types are marked on each handle to quickly find the right type for the job.
- The blade is made of chrome-molybdenum steel for the highest torque performance.
- The wide range includes also screwdrivers with go-through blades and insulated screwdrivers.