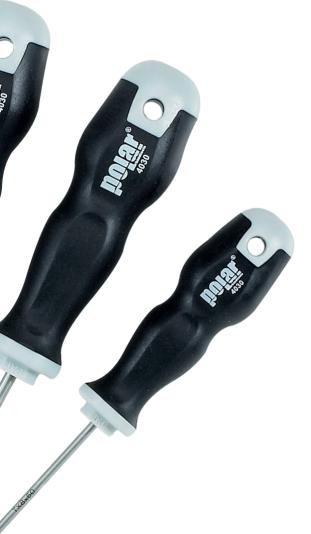

## **SCREWDRIVERS**

POLAR screwdrivers offer a great combination of power and comfort.

- Unique handle shape providing excellent grip and superior force.
- Bi-material gives you firm grip even in the greasiest shop environments.
- The tip types are marked on each handle to quickly find the right type for the job.
- The blade is made of chrome-molybdenum steel for the highest torque performance.
- The wide range includes also screwdrivers with go-through blades and insulated screwdrivers.

Torx®

Slotted

Phillips®

Pozidriv®

Tamper resist Torx® With Ballpoint

Hexagon