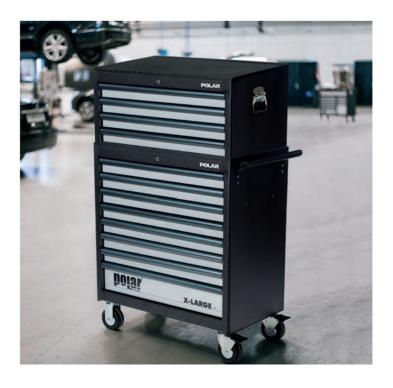

### 1005 4DXL DRAWER CHEST

ITEM NO. 1005-1004

HxWxD 452 x 865 x 500 MM 44,5 KG

**SUITABLE FOR** 

- Possible to combine with X-LARGE roller cabinets.
- Front handles with auto-lock system.
- Centralized locking. Handles on both sides.
- Drawer loading capacity: 40 kg
- 4 drawers mounted on ball bearing slides (H 70 x W 750 x D 435 mm).
- Surface: Black and grey powder coating.
- Material: 1,2 mm sheet steel casing.