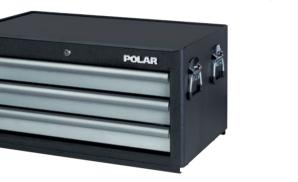

#### 1005 3D DRAWER CHEST

ITEM NO. 1005-0003

5704196 016870

#### **SUITABLE FOR**