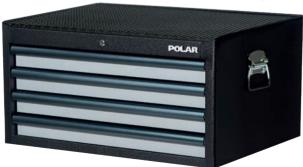

#### 1005 4D **DRAWER CHEST**

ITEM NO. 1005-0004

- Possible to combine with roller cabinets EASY and X-LARGE.
- Front handles with auto-lock system.
- Centralized locking. Handles on both sides.
- Drawer loading capacity: 30 kg
- 3 drawers mounted on ball bearing slides (H 75 x W 580 x D 375 mm).
- Surface: Black and grey powder coating.
- Material: 1,2 mm sheet steel casing.

- Possible to combine with roller cabinets EASY and X-LARGE.
- Front handles with auto-lock system.
- Centralized locking. Handles on both sides.
- Drawer loading capacity: 30 kg
- 4 drawers mounted on ball bearing slides (H 75 x W 580 x D 375 mm).
- Upper compartment: H 70 x W 650 x D 390 mm
- Supplied with tool tray: H 43 x W 440 x D 180 mm
- Surface: Black and grey powder coating.
- Material: 1,2 mm sheet steel casing.