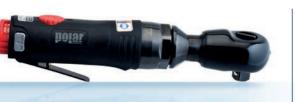

## **AIR TOOLS**

POLAR Air tools are designed to work comfortably and feature heavy duty components to resist everyday use.

POLAR offers a very wide range of air tools, impact sockets and accessories which combines power and durability.

- Compact design allows easy access to tight spaces.
- Twin hammer impact mechanisms performing maximum power.
- Reduced vibration shock absorption reduce the stress from vibration.
- Balanced design for better user control.
- Low noise for a comfortable working environment.
- Comfort grip ergonomic grip, to take the strain out of repetitive use.