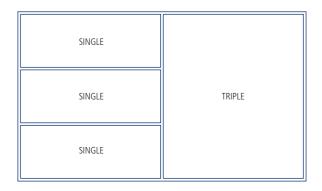

### MODULAR TOOL TRAY SYSTEM

The POLAR Modular Tool Tray System consists of two different sizes. The 'Triple' type takes up the same space as three 'Single' type trays, as shown in below drawing, giving multiple combinations for our range of trolleys and tool chests.

**SINGLE TRAY** 370 X 140 MM **TRIPLE TRAY** 370 X 415 MM