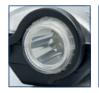

#### ITEM NO. 9705-0001

- Powerful 270 lumen illumination.
- Strong ABS housing with IP 64 protection.
- The COB LED provides strong and smooth luminous for large area lighting.
- The torch provides intensive and focus luminous for narrow space and long distance lighting.
- Emergency function: Lamp automatically turns on if charging power is interrupted.
- Double switches to control COB and Torch luminous.
- Belt clip, Built-in Magnet and hook for easy carrying and positioning.
- Fast charging, 2.5 hrs.
- Light output: COB = 270 Lm/Torch 2500 LUX (at 0.5 m distance)
- Li-lon Battery: 3.7V 1900 mAh
- Operating time: COB=100 min. / Torch=180 min
- Charger voltage: 180-240V AC/50-60 Hz
- Charger output: 5 V / 1A