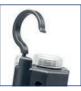

#### ITEM NO. 9705-0001

- Powerful 270 lumen illumination.
- Strong ABS housing with IP 64 protection.
- The COB LED provides strong and smooth luminous for large area lighting.
- The torch provides intensive and focus luminous for narrow space and long distance lighting.
- Emergency function: Lamp automatically turns on if charging power is interrupted.
- Double switches to control COB and Torch luminous.
- Belt clip, Built-in Magnet and hook for easy carrying and positioning.
- Fast charging, 2.5 hrs.
- Light output: COB = 270 Lm/Torch 2500 LUX (at 0.5 m distance)
- Li-lon Battery: 3.7V 1900 mAh
- Operating time: COB=100 min. / Torch=180 min
- Charger voltage: 180-240V AC/50-60 Hz
- Charger output: 5 V / 1A