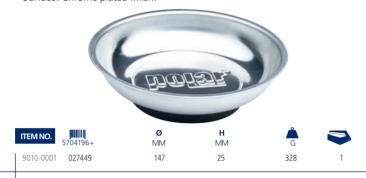

#### 9010 A MAGNETIC PARTS TRAY, ROUND

- Round stainless steel tray features powerful mounting magnet.
- Securely holds small parts and tools.
- The magnet is covered with protective rubber.
- Surface: Chrome plated finish.