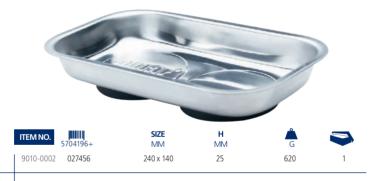

### 9010 B MAGNETIC PARTS TRAY, RECTANGULAR

- Rectangular magnetic tray holds metal parts and small tools.
- Magnetically attaches to any flat iron or steel surface.
- The magnet is covered with protective rubber.
- Surface: Chrome plated finish.