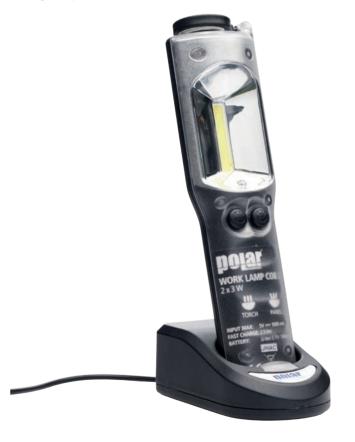

## 9705 RECHARGEABLE COB LED WORK LAMP

#### ITEM NO. 9705-0001

- Powerful 270 lumen illumination.
- Strong ABS housing with IP 64 protection.
- The COB LED provides strong and smooth luminous for large area lighting.
- The torch provides intensive and focus luminous for narrow space and long distance lighting.
- Emergency function: Lamp automatically turns on if charging power is interrupted.
- Double switches to control COB and Torch luminous.
- Belt clip, Built-in Magnet and hook for easy carrying and positioning.
- Fast charging, 2.5 hrs.
- Light output: COB = 270 Lm/Torch 2500 LUX (at 0.5 m distance)
- Li-lon Battery: 3.7V 1900 mAh
- Operating time: COB=100 min. / Torch=180 min
- Charger voltage: 180-240V AC/50-60 Hz
- Charger output: 5 V / 1A