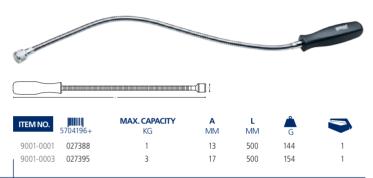

# 9001 FLEXIBLE MAGNETIC PICK-UP TOOLS

- 500 mm aluminum shaft can be easily bent at any angle to retrieve dropped metal objects in hard to reach areas.
- Surface: Chrome plated finish.