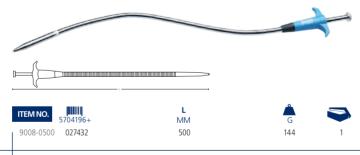

## 9008 CLAW PICK-UP TOOL

- Claws expands to 32 mm to easily grasp the desired object
- The 500 mm flexible shaft easily maneuvers through

- Retractable three-clawed pincers with push-button control.
- Surface: Chrome plated finish.

tight spots.