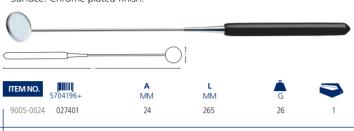

### 9005 **INSPECTION MIRROR** 24 mm diamter with 5 x magnifying mirror.

- Insulated handle.
- Surface: Chrome plated finish.