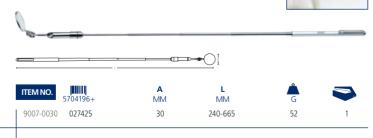

#### 9007 LED TELESCOPIC INSPECTION MIRROR

- 30 mm round mirror equipped with bright LED.
- The handle extends up to 665 mm.
- Dual ball adjustment provides infinite positioning.
- With pocket clip.
- Surface: Chrome plated finish.