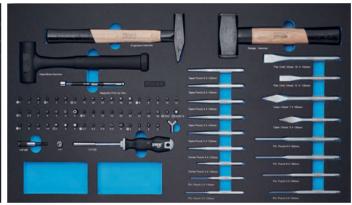

1875 Tool set 7 Bits, hammers and impact tools

 $1875\,\mathsf{Tool}\,\mathsf{set}\,\mathsf{8}\,\mathsf{Combination}\,\mathsf{and}\,\mathsf{double}\,\mathsf{swivel}\,\mathsf{end}\,\mathsf{socket}\,\mathsf{wrenches},\,\mathsf{reversible}\,\mathsf{gear}\,\mathsf{combination}\,\mathsf{wrenches}$