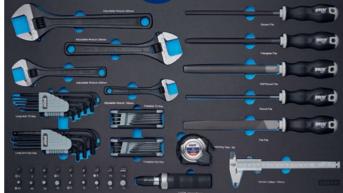

 $1875\,\mathsf{Tool}\,\mathsf{set}\,\mathsf{6}\,\mathsf{Impact}\,\mathsf{driver},\mathsf{adjustable}\,\mathsf{wrenches},\mathsf{hexagonal}\,\mathsf{keys},\mathsf{files}\,\mathsf{and}\,\mathsf{measuring}\,\mathsf{tools}$ 