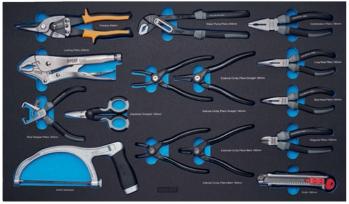

## CONTENT:

1875 Tool set 1 Screwdrivers

1875 Tool set 2 Metric sockets, socket drivers and accessories, torque wrenches

1875 Tool set 3 Socket wrench set, torque wrench

 $1875\ \mathsf{Tool}\ \mathsf{set}\ 5\ \mathsf{Pliers}$  , circlips pliers and cutting tools