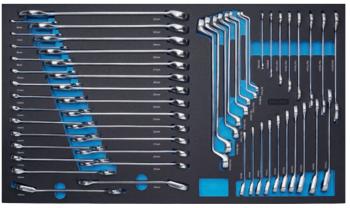

1875 Tool set 7 Bits, hammers and impact tools

 $1875\,\mathsf{Tool}\,\mathsf{set}\,\mathsf{8}\,\mathsf{Combination}\,\mathsf{and}\,\mathsf{double}\,\mathsf{swivel}\,\mathsf{end}\,\mathsf{socket}\,\mathsf{wrenches},\,\mathsf{reversible}\,\mathsf{gear}\,\mathsf{combination}\,\mathsf{wrenches}$