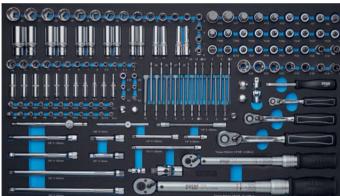

## CONTENT:

1875 Tool set 1 Screwdrivers

1875 Tool set 2 Metric sockets, socket drivers and accessories, torque wrenches

1875 Tool set 3 Socket wrench set, torque wrench

 $1875\ \mathsf{Tool}\ \mathsf{set}\ 5\ \mathsf{Pliers}$  , circlips pliers and cutting tools