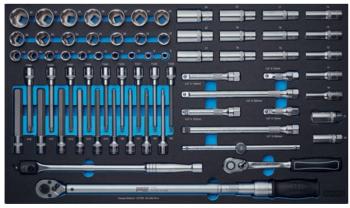

## CONTENT:

1875 Tool set 1 Screwdrivers

1875 Tool set 2 Metric sockets, socket drivers and accessories, torque wrenches

1875 Tool set 3 Socket wrench set, torque wrench

 $1875\ \mathsf{Tool}\ \mathsf{set}\ 5\ \mathsf{Pliers}$  , circlips pliers and cutting tools