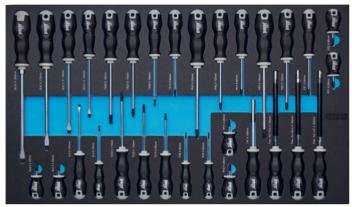

## CONTENT:

1875 Tool set 1 Screwdrivers

1875 Tool set 2 Metric sockets, socket drivers and accessories, torque wrenches

1875 Tool set 3 Socket wrench set, torque wrench

 $1875\ \mathsf{Tool}\ \mathsf{set}\ 5\ \mathsf{Pliers}$  , circlips pliers and cutting tools