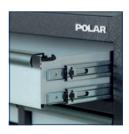

All our roller cabinets include the following standard features:

- Quick lock system.
- Centralized locking.
- Drawers with steel handles.
- Double wall construction.
- Reinforced bottom construction.
- 1.2 mm strong sheet steel casing.
- Worktop in chemical resistant hard PVC material.
- Oil-proof rubber mats in all drawers.
- Large oil-proof rubber casters.