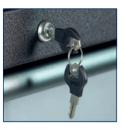

All our roller cabinets include the following standard features:

- Quick lock system.
- Centralized locking.
- Drawers with steel handles.
- Double wall construction.
- Reinforced bottom construction.
- 1.2 mm strong sheet steel casing.
- Worktop in chemical resistant hard PVC material.
- Oil-proof rubber mats in all drawers.
- Large oil-proof rubber casters.