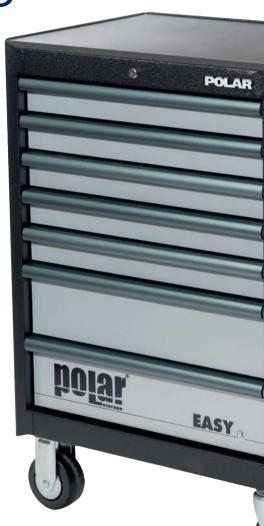

## **POLAR** STORAGE

ROLLER CABINETS

POLAR Roller cabinets have been developed and built to exceed the highest standards. The construction of our tool storage units are performed without compromise, to ensure the strength and durability you need.

All our roller cabinets include the following standard features:

- Quick lock system.
- Centralized locking.
- Drawers with steel handles.
- Double wall construction.
- Reinforced bottom construction.
- 1.2 mm strong sheet steel casing.
- Worktop in chemical resistant hard PVC material.
- Oil-proof rubber mats in all drawers.
- Large oil-proof rubber casters.