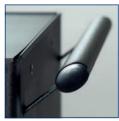

All our roller cabinets include the following standard features:

- Quick lock system.
- Centralized locking.
- Drawers with steel handles.
- Double wall construction.
- Reinforced bottom construction.
- 1.2 mm strong sheet steel casing.
- Worktop in chemical resistant hard PVC material.
- Oil-proof rubber mats in all drawers.
- Large oil-proof rubber casters.