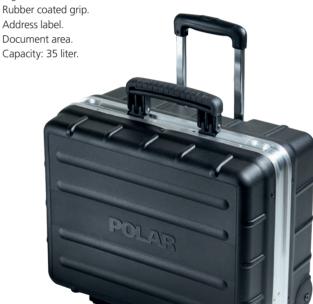

## ITEM NO. 1020-0001

5704196 030302

**HxWxD** 360 x 440 x 200 MM

- Tool trolley with telescopic handle.
- Polypropylen case made with injection molding technique.
- Modern design, with compact dimensions, high capacity and lightweight.
- The aluminum profile grants further strength.

#### GENERAL FEATURES:

Chromed handle. Central lock with key.

2 side closing.

Also available with tool set - see page 96-99.