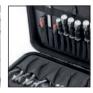

#### GENERAL FEATURES:

Chromed handle. Central lock with key.

2 side closing.

Also available with tool set - see page 96-99.