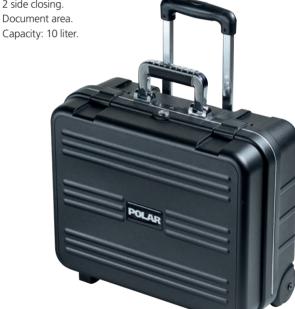

#### GENERAL FEATURES:

Chromed handle. Central lock with key.

2 side closing.

Also available with tool set - see page 96-99.

# 1025 TOOL TROLLEY - EXTREME

## ITEM NO. 1025-0001

5704196 030319

**HxWxD** 375 x 475 x 260 MM

- Tool trolley with telescopic handle.
- Polypropylen case made with injection molding technique.
- This material makes the case extremely resistant against chemical corrosion, shock, high and low temperature.
- The injection technique ensures constant material thickness, even in the corners.