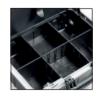

## GENERAL FEATURES:

2 metal locks with keys.

3 metal hinges for maximum strength.

Can accommodate up to 3 tool pallets.

Bottom area with adjustable/removable dividers.

Ergonomic handle.

Also available with tool set - see page 96-99.