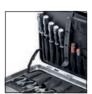

## GENERAL FEATURES:

2 metal locks with keys.

3 metal hinges for maximum strength.

Can accommodate up to 3 tool pallets.

Bottom area with adjustable/removable dividers.

Ergonomic handle.

Also available with tool set - see page 96-99.