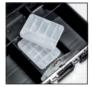

## GENERAL FEATURES:

2 metal locks with keys.

3 metal hinges for maximum strength.

Can accommodate up to 3 tool pallets.

Bottom area with adjustable/removable dividers.

Ergonomic handle.

Also available with tool set - see page 96-99.