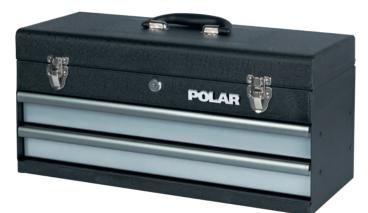

# **POLAR** STORAGE

## 1050 2D **TOOL BOX**

ITEM NO. 1050-0002

5704196 016887 F

H×W×D 240 x 495 x 225 MM Å 7,7 KG

- 2 drawers mounted on ball bearing slides (H 75 x W 465 x D 195 mm)
- All drawers are supplied with oil-proof rubber mats.
- Centralized locking. Handles on both sides.
- Drawer loading capacity: 15 kg
- Upper compartment: H 55 x W 440 x D 210 mm
- Surface: Black and grey powder coating.
- Material: 1,2 mm sheet steel casing.