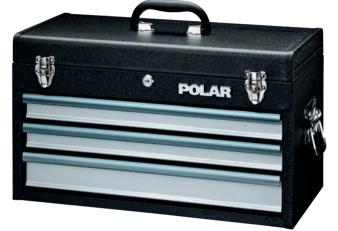

#### 1050 3D **TOOL BOX**

**H×W×D** 300 x 520 x 225 MM

Å 11,3 KG

- 3 drawers mounted on ball bearing slides (H 50 x W 445 x D 215 mm.)
- All drawers are with oil-proof rubber mats.
- Centralized locking. Handle on lid.
- Drawer loading capacity: 15 kg
- Upper compartment: H 55 x W 505 x D 240 mm
- Surface: Black and grey powder coating.
- Material: 1,2 mm sheet steel casing.